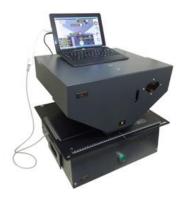

## **Cavomit Holo stamper PLC**

**Cavomit** is once again setting the standards in hologram registration equipment. This time with the flexible, user-friendly, table-top unit **Holo Stamper PLC** 

For point of issue authentication of security documents and protection of variable data, the **Holo Stamper PLC** will print a foil patch or stripe anywhere on an A4 sheet of up to 3mm thickness and even handle smaller documents such as plastic cards. Wallpaper patterns or registered images, metalized or transparent **OVDs**, flat or textured dies, everything can be applied under secure control in a simple and easy way by semi-skilled personnel in office environment.

### **Ease of Operation**

Feed your sheet under the printing head and bring it to the correct position by using the front and side rulers. Press the **Start** button and obtain a quality impression instantly.