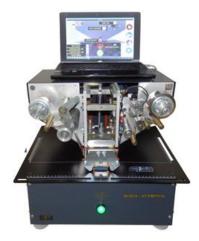

## **Cavomit Holo stamper PLC**

**Cavomit** is once again setting the standards in hologram registration equipment. This time with the flexible, user-friendly, table-top unit **Holo Stamper PLC** 

For point of issue authentication of security documents and protection of variable data, the **Holo Stamper PLC** will print a foil patch or stripe anywhere on an A4 sheet of up to 3mm thickness and even handle smaller documents such as plastic cards. Wallpaper patterns or registered images, metalized or transparent **OVDs**, flat or textured dies, everything can be applied under secure control in a simple and easy way by semi-skilled personnel in office environment.

### **Ease of Operation**

Feed your sheet under the printing head and bring it to the correct position by using the front and side rulers. Press the **Start** button and obtain a quality impression instantly.